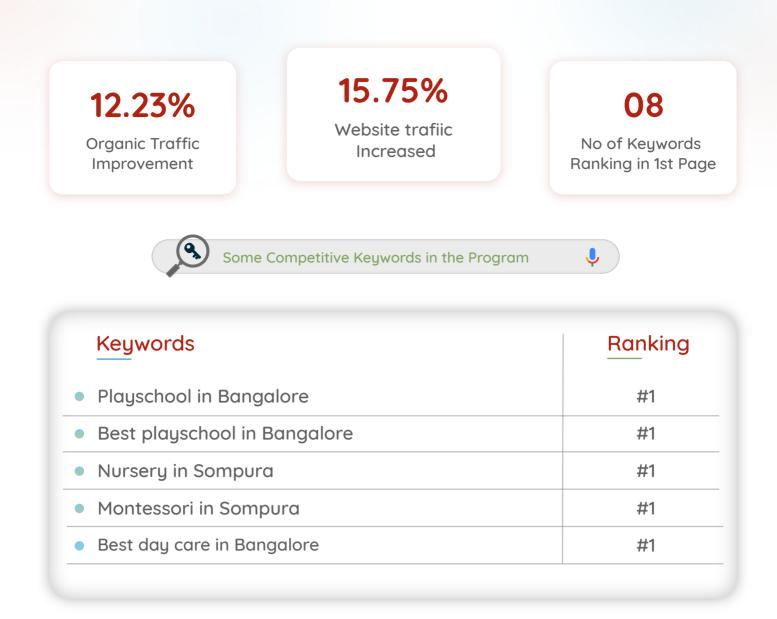

## Results

|              | Google playschool in bangalore                                                                                                                                                                                                                                     | × 🌷 🧯 | ۵ ۹      |
|--------------|--------------------------------------------------------------------------------------------------------------------------------------------------------------------------------------------------------------------------------------------------------------------|-------|----------|
| ike (        |                                                                                                                                                                                                                                                                    | - #-  | - ACCENT |
| 1<br>▲<br>+4 | https://buzzingbubs.com > bangalore > preschools-Rq8<br>Best Preschools, Play Schools in Bangalore, WI<br>Preschools in Bangalore · Cubby Tales, Preschool & Daycare · Kai<br>Candor International School · The Atelier · kara4kids Preschool –                    |       |          |
| 2<br>▼<br>-1 | https://www.justdial.com > > 3364+ Listings<br>List of Top Pre Schools in Bangalore - Best Nurse<br>3364 Pre Schools in Bangalore. Find √Nursery Schools, √Pre Nurse<br>√Play Schools in Bangalore. Get Phone Numbers, Address,<br>★★★★ Rating: 4.4 · 99,626 votes |       |          |
| 3<br>▼<br>-1 | https://cherubsmontessori.com<br>Cherubs Montessori: Best Playschool in Bangal<br>Cherubs Montessori is the Best Playschool in Bangalore. Offers a                                                                                                                 |       |          |