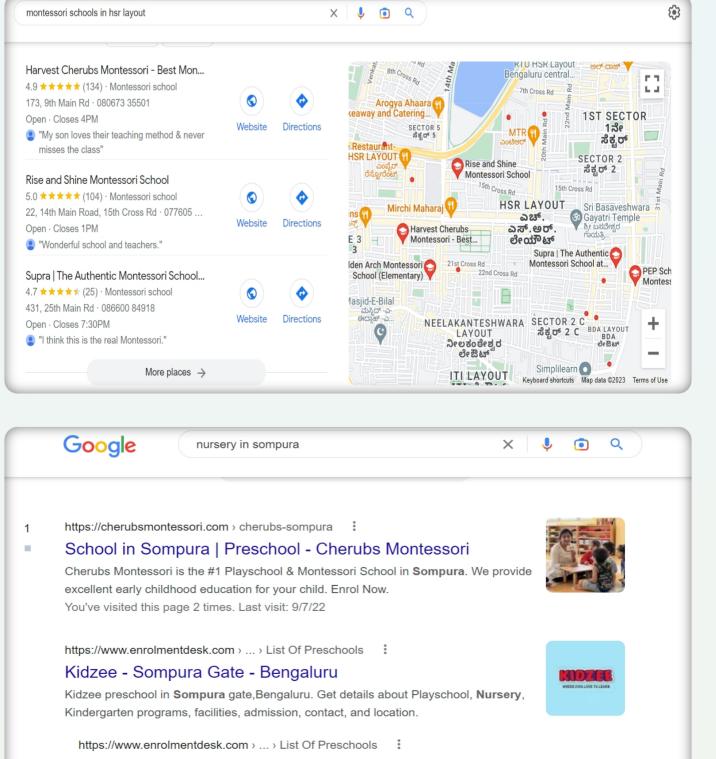

## Results

|              | Google playschool in bangalore                                                                                                                                                                                                                                     | × 🌷 🧯 | ۵ ۹      |
|--------------|--------------------------------------------------------------------------------------------------------------------------------------------------------------------------------------------------------------------------------------------------------------------|-------|----------|
| ike (        |                                                                                                                                                                                                                                                                    | - #-  | - ACCENT |
| 1<br>▲<br>+4 | https://buzzingbubs.com > bangalore > preschools-Rq8<br>Best Preschools, Play Schools in Bangalore, WI<br>Preschools in Bangalore · Cubby Tales, Preschool & Daycare · Kai<br>Candor International School · The Atelier · kara4kids Preschool –                    |       |          |
| 2<br>▼<br>-1 | https://www.justdial.com > > 3364+ Listings<br>List of Top Pre Schools in Bangalore - Best Nurse<br>3364 Pre Schools in Bangalore. Find √Nursery Schools, √Pre Nurse<br>√Play Schools in Bangalore. Get Phone Numbers, Address,<br>★★★★ Rating: 4.4 · 99,626 votes |       |          |
| 3<br>▼<br>-1 | https://cherubsmontessori.com<br>Cherubs Montessori: Best Playschool in Bangal<br>Cherubs Montessori is the Best Playschool in Bangalore. Offers a                                                                                                                 |       |          |

Kidzee preschool Sompura Gate Bengaluru - EnrolmentDesk

Kidzee preschool in **Sompura** gate,Bengaluru. Get details about Playschool, **Nursery**, Kindergarten programs, facilities, admission, contact, and location.